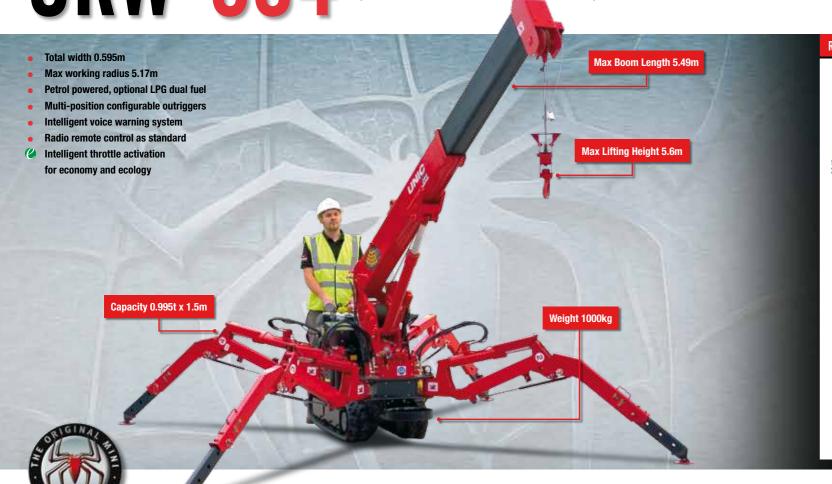

URW-094 (0.995t x 1.5m)

## The URW-094 is the world's smallest and lightest mini crane. At only 595mm wide and weighing 1000kg it is ideal for manoeuvring into the most confined working areas and is narrow enough to allow access through a standard doorframe. Once in position, the URW-094 is capable of lifting heavy loads of almost 1 tonne with its 5.49m long boom allowing a maximum hook height of 5.6m.

| Crane capacity         | capacity:                                                                                                                                                                                             | 0.995t x 1.5m                                                                                                  |  |  |  |  |  |
|------------------------|-------------------------------------------------------------------------------------------------------------------------------------------------------------------------------------------------------|----------------------------------------------------------------------------------------------------------------|--|--|--|--|--|
| Max working radius     | max:                                                                                                                                                                                                  | 5.17m                                                                                                          |  |  |  |  |  |
| Max lifting height     | approx:                                                                                                                                                                                               | 5.6m                                                                                                           |  |  |  |  |  |
| Rope length            | max:                                                                                                                                                                                                  | 13.89m (2 fall), 28.77m (1 fall)                                                                               |  |  |  |  |  |
| Dimensions             | folded:                                                                                                                                                                                               | 1870mm (I) x 595mm (w) x 1290mm (h)                                                                            |  |  |  |  |  |
| Weight                 | unladen:                                                                                                                                                                                              | 1000kg                                                                                                         |  |  |  |  |  |
| Point loadings         | Due to the many variables involved, point loadings are only available on request                                                                                                                      |                                                                                                                |  |  |  |  |  |
| Hook speed             | approx:                                                                                                                                                                                               | 8.5m/min (with 3 layers and 2 falls)                                                                           |  |  |  |  |  |
| Telescopic system      | boom length:<br>telescoping speed:<br>boom type:                                                                                                                                                      | 1.73 - 5.49m<br>3.76m/17 seconds<br>4 section hydraulically telescoping boom, 4 sided box beam                 |  |  |  |  |  |
| Derricking angle/speed | approx:                                                                                                                                                                                               | 0 - 78°/ 6.5 seconds                                                                                           |  |  |  |  |  |
| Slewing angle/speed    | approx:                                                                                                                                                                                               | 360° (continuous) 1.5min rpm                                                                                   |  |  |  |  |  |
| Traction system        | drive:<br>travel speed:<br>gradability:<br>track ground length:<br>track ground pressure:<br>track width:                                                                                             | hydrostatic, stepless forward and reverse 0 - 2.2km/h 20* 900mm 36.3kPa (0.37kg/cm²) 150mm                     |  |  |  |  |  |
| Engine                 | manufacturer:<br>fuel:<br>maximum output:<br>starting method:<br>tank capacity:                                                                                                                       | Mitsubishi petrol (LPG dual option) 5.5kW (7.5PS) / 1800min rpm electric and recoil start as standard 6 litres |  |  |  |  |  |
| Standard equipment     | radio remote control, overwinding alarm, computer controlled intelligent voice warning system, multi-function operation by radio remote control, intelligent throttle activation, automatic hook stow |                                                                                                                |  |  |  |  |  |
| Optional equipment     | 1 fall hook block, LPG dual power, low marking tracks, optional safe load indicator (note: with this SLI opt<br>the outriggers must be pinned in their standard position of 50°)                      |                                                                                                                |  |  |  |  |  |