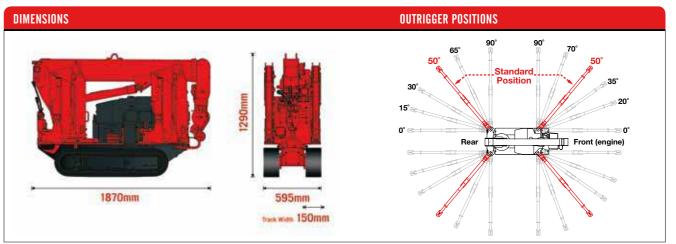

| Crane capacity         | capacity:                                                                                                                                                                                             | 0.995t x 1.5m                                                                                                  |  |  |  |  |  |
|------------------------|-------------------------------------------------------------------------------------------------------------------------------------------------------------------------------------------------------|----------------------------------------------------------------------------------------------------------------|--|--|--|--|--|
| Max working radius     | max:                                                                                                                                                                                                  | 5.17m                                                                                                          |  |  |  |  |  |
| Max lifting height     | approx:                                                                                                                                                                                               | 5.6m                                                                                                           |  |  |  |  |  |
| Rope length            | max:                                                                                                                                                                                                  | 13.89m (2 fall), 28.77m (1 fall)                                                                               |  |  |  |  |  |
| Dimensions             | folded:                                                                                                                                                                                               | 1870mm (I) x 595mm (w) x 1290mm (h)                                                                            |  |  |  |  |  |
| Weight                 | unladen:                                                                                                                                                                                              | 1000kg                                                                                                         |  |  |  |  |  |
| Point loadings         | Due to the many variables involved, point loadings are only available on request                                                                                                                      |                                                                                                                |  |  |  |  |  |
| Hook speed             | approx:                                                                                                                                                                                               | 8.5m/min (with 3 layers and 2 falls)                                                                           |  |  |  |  |  |
| Telescopic system      | boom length:<br>telescoping speed:<br>boom type:                                                                                                                                                      | 1.73 - 5.49m<br>3.76m/17 seconds<br>4 section hydraulically telescoping boom, 4 sided box beam                 |  |  |  |  |  |
| Derricking angle/speed | approx:                                                                                                                                                                                               | 0 - 78°/ 6.5 seconds                                                                                           |  |  |  |  |  |
| Slewing angle/speed    | approx:                                                                                                                                                                                               | 360° (continuous) 1.5min rpm                                                                                   |  |  |  |  |  |
| Traction system        | drive:<br>travel speed:<br>gradability:<br>track ground length:<br>track ground pressure:<br>track width:                                                                                             | hydrostatic, stepless forward and reverse 0 - 2.2km/h 20* 900mm 36.3kPa (0.37kg/cm²) 150mm                     |  |  |  |  |  |
| Engine                 | manufacturer:<br>fuel:<br>maximum output:<br>starting method:<br>tank capacity:                                                                                                                       | Mitsubishi petrol (LPG dual option) 5.5kW (7.5PS) / 1800min rpm electric and recoil start as standard 6 litres |  |  |  |  |  |
| Standard equipment     | radio remote control, overwinding alarm, computer controlled intelligent voice warning system, multi-function operation by radio remote control, intelligent throttle activation, automatic hook stow |                                                                                                                |  |  |  |  |  |
| Optional equipment     | 1 fall hook block, LPG dual power, low marking tracks, optional safe load indicator (note: with this SLI opt<br>the outriggers must be pinned in their standard position of 50°)                      |                                                                                                                |  |  |  |  |  |