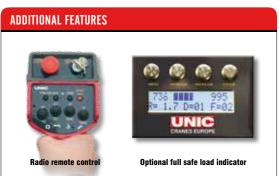

| Crane capacity         | capacity:                                                                                                                                                                                             | 0.995t x 1.5m                                                                                                  |  |  |  |  |  |
|------------------------|-------------------------------------------------------------------------------------------------------------------------------------------------------------------------------------------------------|----------------------------------------------------------------------------------------------------------------|--|--|--|--|--|
| Max working radius     | max:                                                                                                                                                                                                  | 5.17m                                                                                                          |  |  |  |  |  |
| Max lifting height     | approx:                                                                                                                                                                                               | 5.6m                                                                                                           |  |  |  |  |  |
| Rope length            | max:                                                                                                                                                                                                  | 13.89m (2 fall), 28.77m (1 fall)                                                                               |  |  |  |  |  |
| Dimensions             | folded:                                                                                                                                                                                               | 1870mm (I) x 595mm (w) x 1290mm (h)                                                                            |  |  |  |  |  |
| Weight                 | unladen:                                                                                                                                                                                              | 1000kg                                                                                                         |  |  |  |  |  |
| Point loadings         | Due to the many variables involved, point loadings are only available on request                                                                                                                      |                                                                                                                |  |  |  |  |  |
| Hook speed             | approx:                                                                                                                                                                                               | 8.5m/min (with 3 layers and 2 falls)                                                                           |  |  |  |  |  |
| Telescopic system      | boom length:<br>telescoping speed:<br>boom type:                                                                                                                                                      | 1.73 - 5.49m<br>3.76m/17 seconds<br>4 section hydraulically telescoping boom, 4 sided box beam                 |  |  |  |  |  |
| Derricking angle/speed | approx:                                                                                                                                                                                               | 0 - 78°/ 6.5 seconds                                                                                           |  |  |  |  |  |
| Slewing angle/speed    | approx:                                                                                                                                                                                               | 360° (continuous) 1.5min rpm                                                                                   |  |  |  |  |  |
| Traction system        | drive:<br>travel speed:<br>gradability:<br>track ground length:<br>track ground pressure:<br>track width:                                                                                             | hydrostatic, stepless forward and reverse 0 - 2.2km/h 20* 900mm 36.3kPa (0.37kg/cm²) 150mm                     |  |  |  |  |  |
| Engine                 | manufacturer:<br>fuel:<br>maximum output:<br>starting method:<br>tank capacity:                                                                                                                       | Mitsubishi petrol (LPG dual option) 5.5kW (7.5PS) / 1800min rpm electric and recoil start as standard 6 litres |  |  |  |  |  |
| Standard equipment     | radio remote control, overwinding alarm, computer controlled intelligent voice warning system, multi-function operation by radio remote control, intelligent throttle activation, automatic hook stow |                                                                                                                |  |  |  |  |  |
| Optional equipment     | 1 fall hook block, LPG dual power, low marking tracks, optional safe load indicator (note: with this SLI opt<br>the outriggers must be pinned in their standard position of 50°)                      |                                                                                                                |  |  |  |  |  |