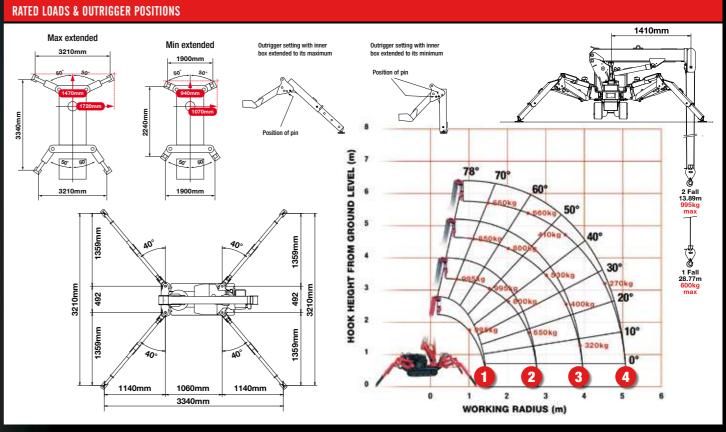

| Crane capacity         | capacity:                                                                                                                                                                                             | 0.995t x 1.5m                                                                                                  |  |  |  |  |  |
|------------------------|-------------------------------------------------------------------------------------------------------------------------------------------------------------------------------------------------------|----------------------------------------------------------------------------------------------------------------|--|--|--|--|--|
| Max working radius     | max:                                                                                                                                                                                                  | 5.17m                                                                                                          |  |  |  |  |  |
| Max lifting height     | approx:                                                                                                                                                                                               | 5.6m                                                                                                           |  |  |  |  |  |
| Rope length            | max:                                                                                                                                                                                                  | 13.89m (2 fall), 28.77m (1 fall)                                                                               |  |  |  |  |  |
| Dimensions             | folded:                                                                                                                                                                                               | 1870mm (I) x 595mm (w) x 1290mm (h)                                                                            |  |  |  |  |  |
| Weight                 | unladen:                                                                                                                                                                                              | 1000kg                                                                                                         |  |  |  |  |  |
| Point loadings         | Due to the many variables involved, point loadings are only available on request                                                                                                                      |                                                                                                                |  |  |  |  |  |
| Hook speed             | approx:                                                                                                                                                                                               | 8.5m/min (with 3 layers and 2 falls)                                                                           |  |  |  |  |  |
| Telescopic system      | boom length:<br>telescoping speed:<br>boom type:                                                                                                                                                      | 1.73 - 5.49m<br>3.76m/17 seconds<br>4 section hydraulically telescoping boom, 4 sided box beam                 |  |  |  |  |  |
| Derricking angle/speed | approx:                                                                                                                                                                                               | 0 - 78°/ 6.5 seconds                                                                                           |  |  |  |  |  |
| Slewing angle/speed    | approx:                                                                                                                                                                                               | 360° (continuous) 1.5min rpm                                                                                   |  |  |  |  |  |
| Traction system        | drive:<br>travel speed:<br>gradability:<br>track ground length:<br>track ground pressure:<br>track width:                                                                                             | hydrostatic, stepless forward and reverse 0 - 2.2km/h 20* 900mm 36.3kPa (0.37kg/cm²) 150mm                     |  |  |  |  |  |
| Engine                 | manufacturer:<br>fuel:<br>maximum output:<br>starting method:<br>tank capacity:                                                                                                                       | Mitsubishi petrol (LPG dual option) 5.5kW (7.5PS) / 1800min rpm electric and recoil start as standard 6 litres |  |  |  |  |  |
| Standard equipment     | radio remote control, overwinding alarm, computer controlled intelligent voice warning system, multi-function operation by radio remote control, intelligent throttle activation, automatic hook stow |                                                                                                                |  |  |  |  |  |
| Optional equipment     | 1 fall hook block, LPG dual power, low marking tracks, optional safe load indicator (note: with this SLI opt<br>the outriggers must be pinned in their standard position of 50°)                      |                                                                                                                |  |  |  |  |  |

|              | GE EXTENDED  |             |              |        |       |     |      |     |      |      |     |
|--------------|--------------|-------------|--------------|--------|-------|-----|------|-----|------|------|-----|
| Working radi |              | m           | up to 1.0    | 1.1    | 1.2   | 1.3 | 1.41 |     |      |      |     |
| Outrigger    | Max-extended | kg          | 995          | 995    | 995   | 995 | 995  |     |      |      |     |
|              | Min-extended | kg          | 800          | 800    | 750   | 700 | 650  |     |      |      |     |
| SECOND S     | TAGE EXTENDE | <b>D</b> 1. | 73 - 3.01M B | OOM LE | ENGTH |     |      |     |      |      |     |
| Working radi | us           | m           | up to 1.0    | 1.1    | 1.3   | 1.5 | 2.0  | 2.5 | 2.69 |      |     |
| Outrigger    | Max-extended | kg          | 995          | 995    | 995   | 995 | 800  | 650 | 580  |      |     |
|              | Min-extended | kg          | 800          | 800    | 700   | 600 | 410  | 285 | 230  |      |     |
| THIRD ST     | AGE EXTENDED | 3.01        | - 4.25M BOO  | M LENG | STH   |     |      |     |      |      |     |
| Working radi | us           | m           | up to 1.0    | 1.8    | 2.0   | 2.5 | 2.8  | 3.0 | 3.5  | 3.93 |     |
| Outrigger    | Max-extended | kg          | 850          | 850    | 800   | 650 | 580  | 530 | 400  | 320  |     |
|              | Min-extended | kg          | 500          | 500    | 410   | 285 | 215  | 190 | 145  | 115  |     |
| FOURTH S     | TAGE EXTENDE | D 4.        | 25 - 5.49M B | OOM LE | NGTH  |     |      |     |      |      |     |
| Working radi | us           | m           | up to 2.4    | 2.5    | 2.8   | 3.0 | 3.5  | 4.0 | 4.5  | 5.1  | 5.1 |
| Outrigger    | Max-extended | kg          | 660          | 660    | 580   | 530 | 410  | 330 | 270  | 210  | 200 |
|              | Min-extended | ka          | 360          | 320    | 220   | 190 | 145  | 105 | 80   | 65   | 65  |